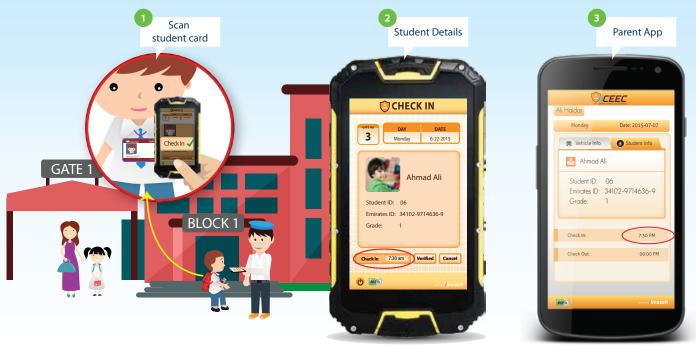

## Campus Entry and Exit Control Device

This system allows the school management to know exact number of students entered the school campus either by bus or by own transport. The attendance is recorded with timestamp and gate info for analysis.

## **Campus Entry Attendance**

- Ensure safety by recording student entrance time in school
- Gate attendant scan student ID card on entrance with device
- Update exact entrance date & time of students to school/parents