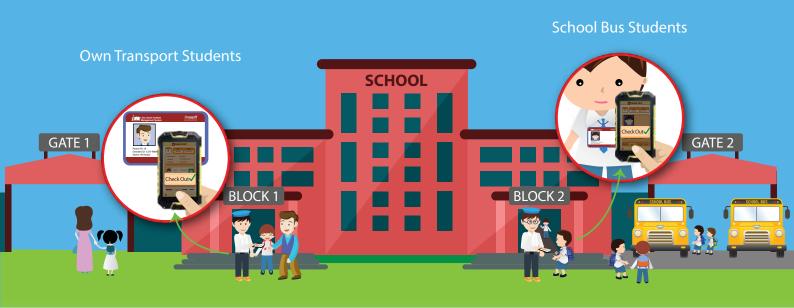

The Exit control Device helps the identification of authorised person with real-time updated information of students he/she can take with.

The Exit Device records exact time and update on cloud for parent and school information.

## **Campus Exit Control**

This innovative technology puts the minds of teachers and parents at ease, while the children are safely on their way home

- Parent ID card scanned at Exit gate
- Gate attendant verify the parent & student information
- Gate attendant mark the children taken by parents
- Automatic records student check out time from school
- Update exit date & time of students to school/parents