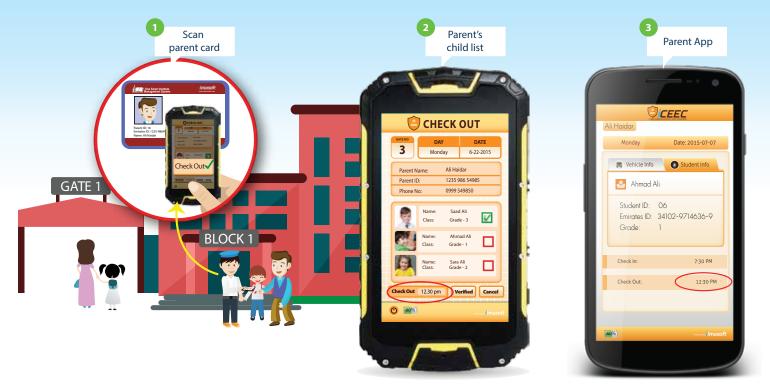

The Exit control Device helps the identification of authorised person with real-time updated information of students he/she can take with.

The Exit Device records exact time and update on cloud for parent and school information.

## **Campus Exit Control**

This innovative technology puts the minds of teachers and parents at ease, while the children are safely on their way home

- Parent ID card scanned at Exit gate
- Gate attendant verify the parent & student information
- Gate attendant mark the children taken by parents
- Automatic records student check out time from school
- Update exit date & time of students to school/parents