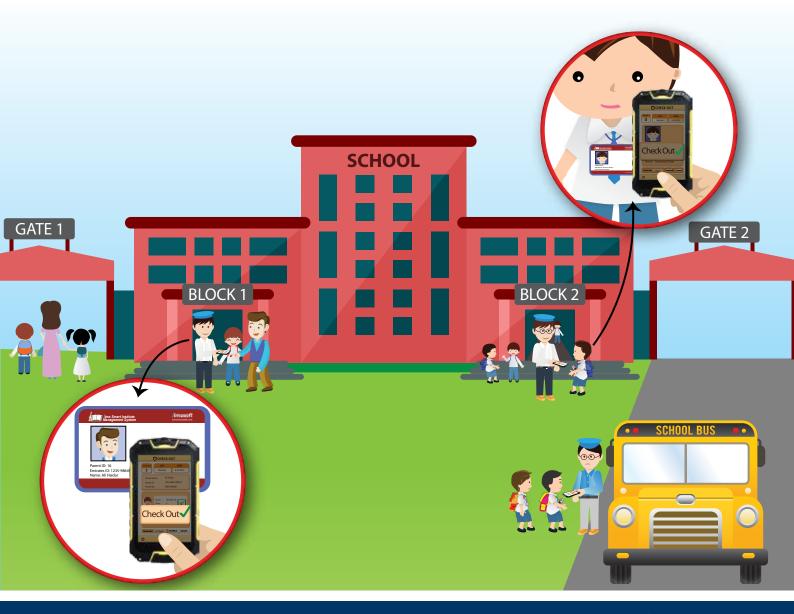

## Campus Entry and Exit Control Device

This system allows the school management to know exact number of students entered the school campus either by bus or by own transport. The attendance is recorded with timestamp and gate info for analysis.

The Exit control Device helps the identification of authorised person with real-time updated information of students he/she can take with.

The Exit Device records exact time and update on cloud for parent and school information.

## **Campus Entry Attendance**

- Ensure safety by recording student entrance time in school
- Gate attendant scan student ID card on entrance with device
- Update exact entrance date & time of students to school/parents

## **Campus Exit Control**

This innovative technology puts the minds of teachers and parents at ease, while the children are safely on their way home

- Parent ID card scanned at Exit gate
- Gate attendant verify the parent & student information
- Gate attendant mark the children taken by parents
- Automatic records student check out time from school
- Update exit date & time of students to school/parents