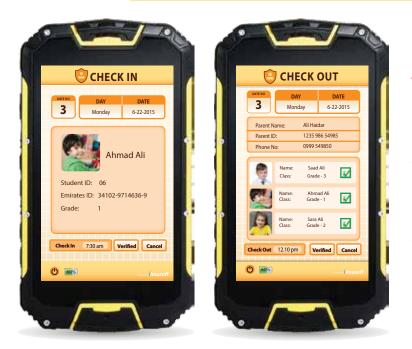

## **Campus Entry Attendance**

- Ensure safety by recording student entrance time in school
- Gate attendant scan student ID card on entrance with device
- Update exact entrance date & time of students to school/parents

## **Campus Exit Control**

This innovative technology puts the minds of teachers and parents at ease, while the children are safely on their way home

- Parent ID card scanned at Exit gate
- Gate attendant verify the parent & student information
- Gate attendant mark the children taken by parents
- Automatic records student check out time from school
- Update exit date & time of students to school/parents